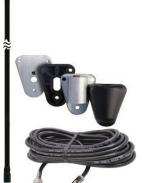

# OEM BACK OF CAB ANTENNA KITS CB ANTENNA KIT

Mounts on the back of the truck cab ● Kit includes: 5 FT CB antenna, Back of cab mount, 18 FT PRO8X black cable, Antenna guide & mounting hardware

| Part No. | Option | Length |
|----------|--------|--------|
| FL-CB5K  | СВ     | 5 FT   |