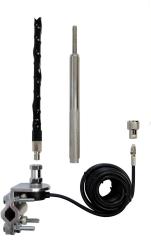

## AFTERMARKET ANTENNA KITS SPOT MIRROR ANTENNA MOUNT KIT

Designed to mount on passenger side spot mirror ◆ Kit includes: 4 FT Flex CB antenna, Slimline mirror mount, Stainless steel mounting bar with M6 thread & Terminator cable assembly with FME/PL259 connector

#### **REAR OF CAB ANTENNA MOUNT KIT**

Designed to mount on rear of the cab in any M6 bolt location • Kit includes: 5 FT Bulldog CB antenna, Double groove mirror mount, Stainless steel mounting bar with M6 thread & Terminator cable assembly with FME/PL259 connector