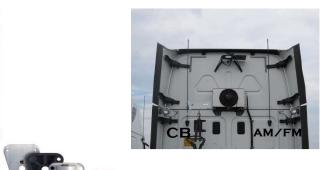

# OEM BACK OF CAB ANTENNA KITS CB ANTENNA KIT

Mounts on the back of the truck cab ● Kit includes: 5 FT CB antenna, Back of cab mount, 18 FT PRO8X black cable, Antenna guide & mounting hardware

| Part No. | Option | Length |
|----------|--------|--------|
| FL-CB5K  | СВ     | 5 FT   |

#### **AM/FM ANTENNA KIT**

Mounts on the back of the truck cab ● Kit includes: 5 FT AM/FM antenna, Back of cab mount, 19 FT RG62 cable, Antenna guide & mounting hardware

| Part No. | Option | Length |
|----------|--------|--------|
| FL-AF5K  | AM/FM  | 5 FT   |