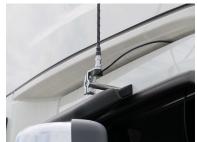

#### **REAR OF CAB ANTENNA MOUNT KIT**

Designed to mount on rear of the cab in any M6 bolt location • Kit includes: 5 FT Bulldog CB antenna, Double groove mirror mount, Stainless steel mounting bar with M6 thread & Terminator cable assembly with FME/PL259 connector