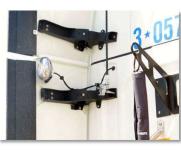

## AFTERMARKET ANTENNA KITS SPOT MIRROR ANTENNA MOUNT KIT

Designed to mount on passenger side spot mirror ◆ Kit includes: 4 FT Flex CB antenna, Slimline mirror mount, Stainless steel mounting bar with M6 thread & Terminator cable assembly with FME/PL259 connector