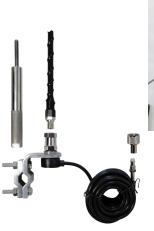

## AFTERMARKET ANTENNA KITS SPOT MIRROR ANTENNA MOUNT KIT

Designed to mount on passenger side spot mirror ◆ Kit includes: 4 FT Flex CB antenna, Slimline mirror mount, Stainless steel mounting bar with M6 thread & Terminator cable assembly with FME/PL259 connector

#### **REAR OF CAB ANTENNA MOUNT KIT**

Designed to mount on rear of the cab in any M6 bolt location • Kit includes: 5 FT Bulldog CB antenna, Double groove mirror mount, Stainless steel mounting bar with M6 thread & Terminator cable assembly with FME/PL259 connector