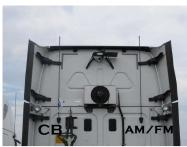

#### **AM/FM ANTENNA KIT**

Mounts on the back of the truck cab ● Kit includes: 5 FT AM/FM antenna, Back of cab mount, 19 FT RG62 cable, Antenna guide & mounting hardware

| Part No. | Option | Length |
|----------|--------|--------|
| FL-AF5K  | AM/FM  | 5 FT   |