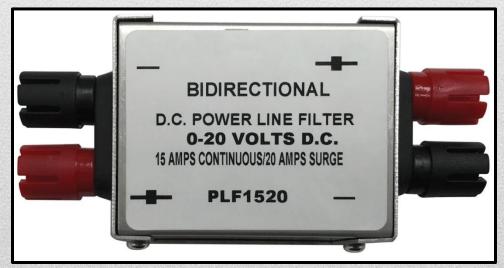

## UNIVERSAL DC POWER LINE FILTER

- Installs between your CB radio or car stereo and DC power supply to filter out line noise & reduce electrical interference
- □ 0-20 v DC @ 15A continuous 20A peak
- Bi-directional filter works in either direction
- Works universally Installs in minutes
- □ Color coded jacks for simplicity
- Compact size for ease of placement
- Detailed instructions for optimum results included

## Model # PLF1520

Works universally with CB radios, amateur/marine/business band transceivers, car audio head units and more

www.procommproducts.com. Phone: 815-268-4303 Fax: 815-268-4313 ProComm, Inc. 209 W Grant Ave Onarga, IL 60955